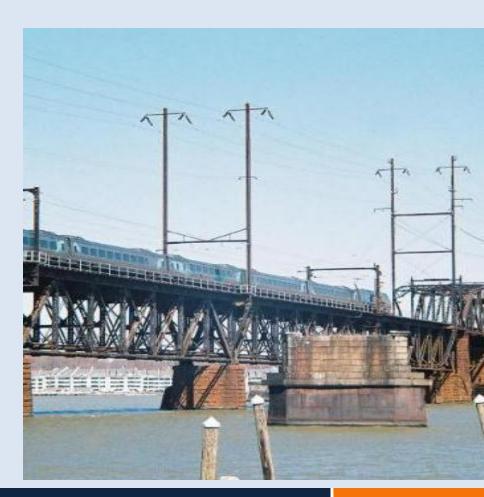

### Transportation - Passenger Rail Bridge

**4D Security Solutions** was selected the prime contactor for a **Passenger Rail Bridge** surveillance project. The project features an IP based Video Management, selection and installation of standard and thermal cameras. The system helps facility operators to monitor any activities at rail bridge crossing.

### **4D Security deliverables:**

- System design and build
- Civil works including Generator Installation
- Video Management Systems selection
- Camera selection
- Sensor hut installation
- Project Management
- Site Surveys
- System Integration, testing, and deployment
- Operator Training